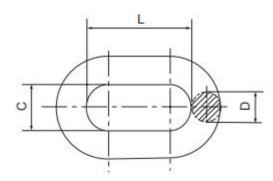

## **Parameter**

| Item No. | Dimension(mm) |    |     | Rated Failure | Weight (Kg) |
|----------|---------------|----|-----|---------------|-------------|
|          | С             | D  | L   | load(kN)      | Weight (Kg) |
| PH-7     | 20            | 16 | 80  | 70            | 0.4         |
| PH-10    | 22            | 18 | 100 | 100           | 0.6         |
| PH-12    | 24            | 20 | 120 | 120           | 0.9         |
| PH-16    | 26            | 22 | 140 | 160           | 1.5         |
| PH-20    | 30            | 24 | 160 | 200           | 1.6         |
| PH-25    | 34            | 26 | 160 | 250           | 2           |
| PH-30    | 38            | 30 | 180 | 300           | 3           |